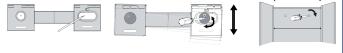

# MM730100E MALHAM BATTERY OPERATED ILLUMINATED MIRROR

HANG 'N' LOCK Easy Mounting Bracket. Fully Adjustable For Levelling & Centering. One Person Mounting.

### **FEATURES**

Patented Hang 'N' Lock system for easy installation. Two Energy-efficient LED strip lights. Touch-sensitive battery powered switch. Can be hung portrait only. 4mm thick bevelled edge mirror glass with edge sealing. IP44 rated, suitable for use in the bathroom outside zone. Requires 8x AA batteries (not provided).