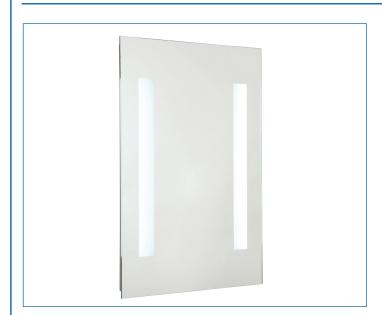

# MM730100E MALHAM BATTERY OPERATED ILLUMINATED MIRROR

HANG 'N' LOCK Easy Mounting Bracket. Fully Adjustable For Levelling & Centering. One Person Mounting.

### **FEATURES**

Patented Hang 'N' Lock system for easy installation. Two Energy-efficient LED strip lights. Touch-sensitive battery powered switch. Can be hung portrait only. 4mm thick bevelled edge mirror glass with edge sealing. IP44 rated, suitable for use in the bathroom outside zone. Requires 8x AA batteries (not provided).