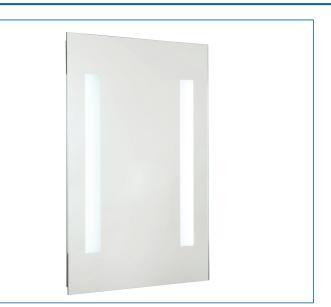

# MM730100E MALHAM BATTERY OPERATED ILLUMINATED MIRROR

### **FEATURES**

Patented Hang 'N' Lock system for easy installation. Two Energy-efficient LED strip lights. Touch-sensitive battery powered switch. Can be hung portrait only. 4mm thick bevelled edge mirror glass with edge sealing. IP44 rated, suitable for use in the bathroom outside zone. Requires 8x AA batteries (not provided).