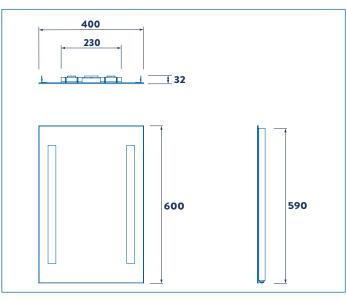

### **FEATURES**

Patented Hang 'N' Lock system for easy installation. Two Energy-efficient LED strip lights. Touch-sensitive battery powered switch. Can be hung portrait only. 4mm thick bevelled edge mirror glass with edge sealing. IP44 rated, suitable for use in the bathroom outside zone. Requires 8x AA batteries (not provided).